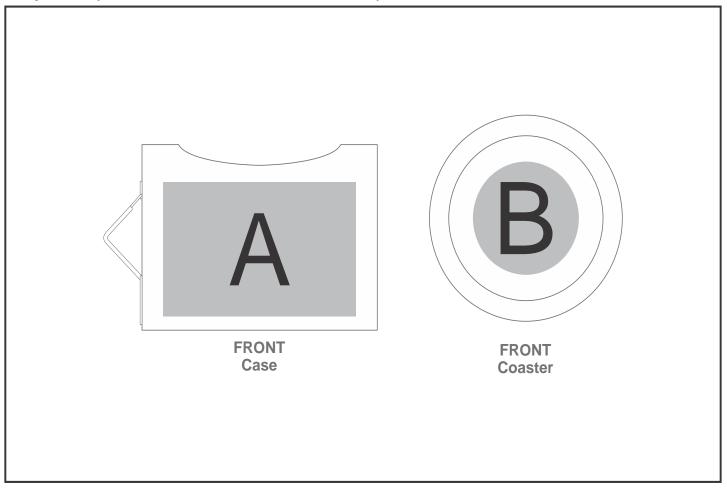

## **Branding Options:**

| Position | Branding Method (Branding Code) | No. of Colours | Dimension              |
|----------|---------------------------------|----------------|------------------------|
| А        | Laser Engraving (LC)            | N/A            | 100mm wide x 65mm high |
| Α        | Pad Printing (PA)               | 4 Colours      | 45mm wide x 35mm high  |

| В | Laser Engraving (LC) | N/A       | 55mm wide x 55mm high |
|---|----------------------|-----------|-----------------------|
| В | Pad Printing (PA)    | 4 Colours | 35mm wide x 35mm high |